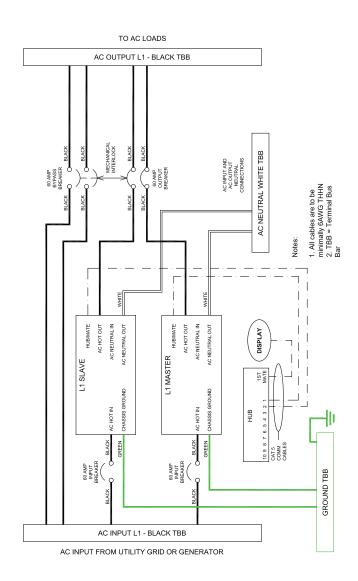

#### FW-IOB-D-120VAC Parts List

Figure 1: FW-IOB-D-120VAC

*NOTE:* Use 10-32 X 7/16 self-tapping stainless steel fasteners to secure this hardware.

Figure 2: Placement of Bus Bars

Figure 3: Sample Wiring Diagram