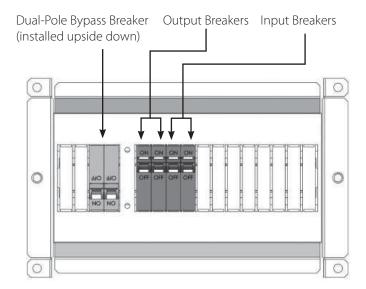

# Installing the FW-IOB-D-120VAC

Figure 4: AC Breaker Installation for FW-IOB-D-120VAC

## To install the FW-IOB-D-120VAC:

- Remove the appropriate quantity of breaker knockouts from the breaker bracket.
- Pull the yellow tabs out from each breaker.
- Install the breakers on the din rail to approximately match the openings in the breaker bracket.
- Hold the breaker bracket loosely against the breakers on the din rail; move the breakers as needed so they line up with the openings in the breaker bracket.
- With the breakers positioned properly, lock the yellow tabs to secure the breakers to the din rail.
- Install the AC Breaker Bypass Slide Plate (see Figure 5).