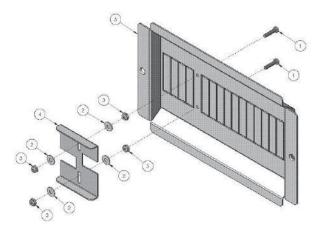

# Installing the AC Breaker Bypass Slide Plate

Figure 5: AC Breaker Bypass Slide Plate Installation

#### Parts:

- 1. 8-32 X .75 Machine Screw (2)
- 2. Nylon Washer (4)
- 3. 8-32 Nylock Nut (4)
- 4. AC Breaker Bypass Slide Plate (1)
- 5. FLEXware AC Breaker Bracket (1)

### To Assemble:

- 1. Remove necessary circuit breaker knockouts (per IOB kit).
- 2. Install AC Breaker Bypass Slide Plate and fasteners as shown in Figure 5.
- 3. Do not over tighten the Nylock nuts. Overtightening can cause the AC Breaker Bypass Slide Plate to bind.