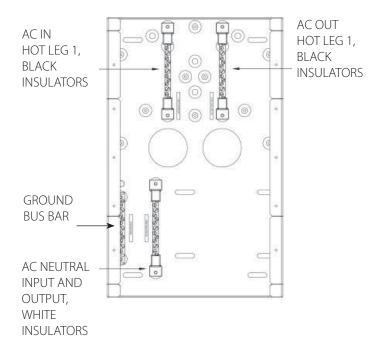

#### FW-IOB-D-120VAC Parts List

Figure 1: FW-IOB-D-120VAC

*NOTE:* Use 10-32 X 7/16 self-tapping stainless steel fasteners to secure this hardware.

Figure 2: Placement of Bus Bars

Figure 3: Sample Wiring Diagram