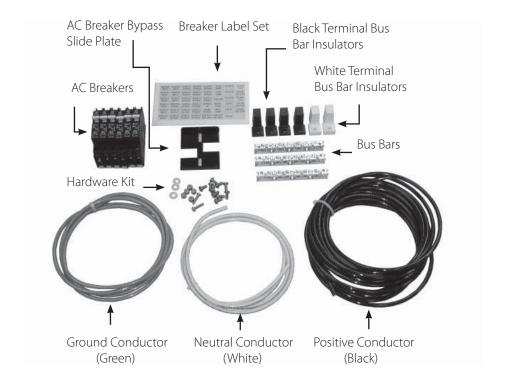

#### FW-IOB-D-120VAC Parts List

Figure 1: FW-IOB-D-120VAC

*NOTE:* Use 10-32 X 7/16 self-tapping stainless steel fasteners to secure this hardware.

Figure 2: Placement of Bus Bars

Figure 3: Sample Wiring Diagram