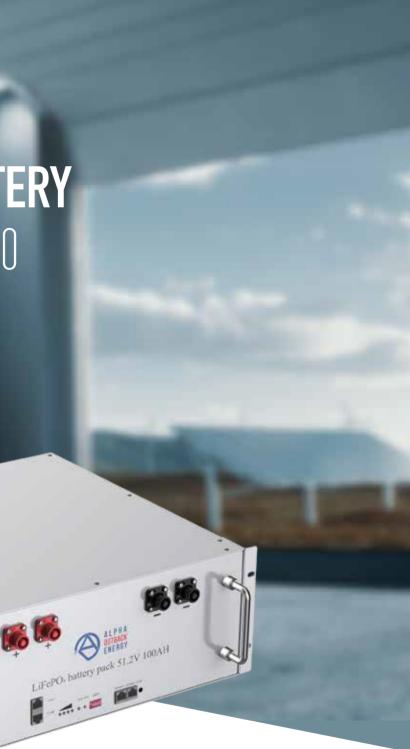

# A L P H A Outback E n e r g y THIUM ION BATTERY AOESS48V-LFP4100

### ABOUT PRODUCTS

The lithium ion battery AOESS48V-LFP4100 adopts advanced LiFePO4 technology. The system is integrated with smart battery management system and monitor module to meet the unattended requirements, which is very suitable for the field of backup power supply, such as PV energy storage, Micro base station, UPS, etc.