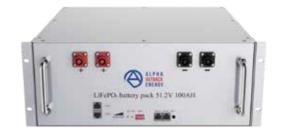

# A L P H A Outback E n e r g y THIUM ION BATTERY AOESS48V-LFP4100

### ABOUT PRODUCTS

The lithium ion battery AOESS48V-LFP4100 adopts advanced LiFePO4 technology. The system is integrated with smart battery management system and monitor module to meet the unattended requirements, which is very suitable for the field of backup power supply, such as PV energy storage, Micro base station, UPS, etc.

## SPECIFICATIONS

| Model                         | AOESS48V-LFP4100     |
|-------------------------------|----------------------|
| Normal capacity               | 100 Ah               |
| Nominal energy                | 5.12 KWh             |
| Nominal voltage               | 51.2 V (LFP-16S)     |
| Normal charge voltage         | 56.0~57.6V           |
| Allowed MAX charge current    | 50A                  |
| Allowed MAX discharge current | 100A                 |
| Recommended discharge current | ≤50A                 |
| Communication                 | CAN/RS485            |
| Cycle life                    | ≥ 6000               |
| Operating Temperature         | Discharging:-20~60°C |
| Dimension                     | 442*117*450mm        |
| Weight (without accessories ) | 45±2Kg               |
|                               |                      |