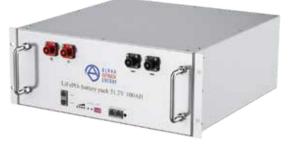

# A L P H A Outback E n e r g y THIUM ION BATTERY AOESS48V-LFP4100

### ABOUT PRODUCTS

The lithium ion battery AOESS48V-LFP4100 adopts advanced LiFePO4 technology. The system is integrated with smart battery management system and monitor module to meet the unattended requirements, which is very suitable for the field of backup power supply, such as PV energy storage, Micro base station, UPS, etc.

## SPECIFICATIONS

| Model                         | AOESS48V-LFP4100     |
|-------------------------------|----------------------|
| Normal capacity               | 100 Ah               |
| Nominal energy                | 5.12 KWh             |
| Nominal voltage               | 51.2 V (LFP-16S)     |
| Normal charge voltage         | 56.0~57.6V           |
| Allowed MAX charge current    | 50A                  |
| Allowed MAX discharge current | 100A                 |
| Recommended discharge current | ≤50A                 |
| Communication                 | CAN/RS485            |
| Cycle life                    | ≥ 6000               |
| Operating Temperature         | Discharging:-20~60°C |
| Dimension                     | 442*117*450mm        |
| Weight (without accessories ) | 45±2Kg               |
|                               |                      |